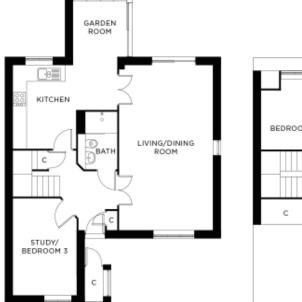

## 121 Durrants Village

A beautiful modern home

Price: £POA\*

With a double or triple-aspect living room and a kitchen/breakfast room opening onto a garden room, The Wakeley is a three-bedroom, two-storey home providing an abundance of living space.

## Internal measurements: 1,257sq ft

| Kitchen             | 11′ 8″ × 15′ 0″  | 3,550 x 4,550mm |
|---------------------|------------------|-----------------|
| Sitting/Dining Room | 13′ 5″ x 22′ 11″ | 4,070 x 6,980mm |
| Bedroom 1           | 15' 10" x 15' 4" | 4,810 x 4,670mm |
| Bedroom 2           | 11′ O″ x 8′ 1″   | 3,350 x 2,460mm |
| Study/Bedroom 3     | 13' 6" x 9' 1"   | 4,090 x 2,760mm |