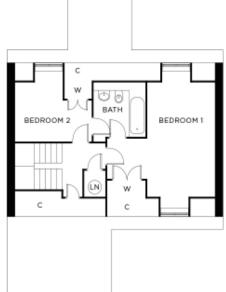

## 121 Durrants Village

A beautiful modern home

Price: £POA\*

With a double or triple-aspect living room and a kitchen/breakfast room opening onto a garden room, The Wakeley is a three-bedroom, two-storey home providing an abundance of living space.

## Internal measurements: 1,257sq ft

| Kitchen             | 11′ 8″ × 15′ 0″  | 3,550 x 4,550mm |
|---------------------|------------------|-----------------|
| Sitting/Dining Room | 13′ 5″ x 22′ 11″ | 4,070 x 6,980mm |
| Bedroom 1           | 15' 10" x 15' 4" | 4,810 x 4,670mm |
| Bedroom 2           | 11′ O″ x 8′ 1″   | 3,350 x 2,460mm |
| Study/Bedroom 3     | 13' 6" x 9' 1"   | 4,090 x 2,760mm |