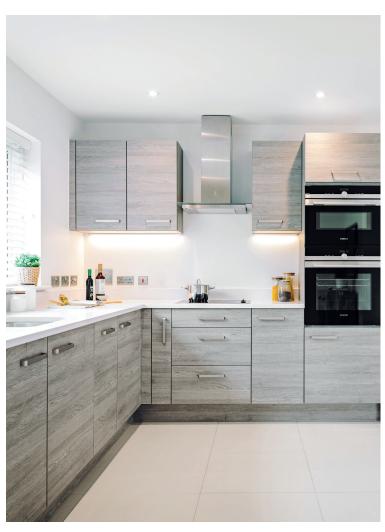

## Price: £POA\*

With a double or triple-aspect living room and a kitchen/breakfast room opening onto a garden room, The Wakeley is a three-bedroom, two-storey home providing an abundance of living space.

## Internal measurements: 1,257sq ft

 Kitchen
 11' 8" x 15' 0"
 3,550 x 4,550mm

 Sitting/Dining Room
 13' 5" x 22' 11"
 4,070 x 6,980mm

 Bedroom 1
 15' 10" x 15' 4"
 4,810 x 4,670mm

 Bedroom 2
 11' 0" x 8' 1"
 3,350 x 2,460mm