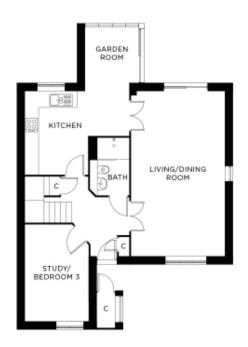

## Price: £POA\*

With a double or triple-aspect living room and a kitchen/breakfast room opening onto a garden room, The Wakeley is a three-bedroom, two-storey home providing an abundance of living space.

## Internal measurements: 1,257sq ft

 Kitchen
 11' 8" x 15' 0"
 3,550 x 4,550mm

 Sitting/Dining Room
 13' 5" x 22' 11"
 4,070 x 6,980mm

 Bedroom 1
 15' 10" x 15' 4"
 4,810 x 4,670mm

 Bedroom 2
 11' 0" x 8' 1"
 3,350 x 2,460mm

 Study/Bedroom 3
 13' 6" x 9' 1"
 4,090 x 2,760mm

Apart from the fixtures and fittings described, the homes are unfurnished.

Version 3 - 19/10/2018

<sup>\*</sup> other charges apply

<sup>\*</sup> Based on a 125-year lease, and subject to service charge, event fees and ground rent. Please ask for further information