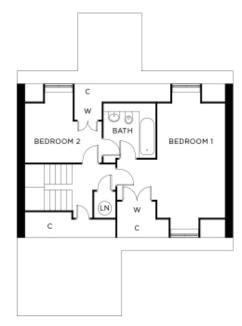

## Internal measurements: 1,257sq ft

 Kitchen
 11' 8" x 15' 0"
 3,550 x 4,550mm

 Sitting/Dining Room
 13' 5" x 22' 11"
 4,070 x 6,980mm

 Bedroom 1
 15' 10" x 15' 4"
 4,810 x 4,670mm

 Bedroom 2
 11' 0" x 8' 1"
 3,350 x 2,460mm

 Study/Bedroom 3
 13' 6" x 9' 1"
 4,090 x 2,760mm

Apart from the fixtures and fittings described, the homes are unfurnished.

Version 3 - 19/10/2018

<sup>\*</sup> other charges apply

<sup>\*</sup> Based on a 125-year lease, and subject to service charge, event fees and ground rent. Please ask for further information