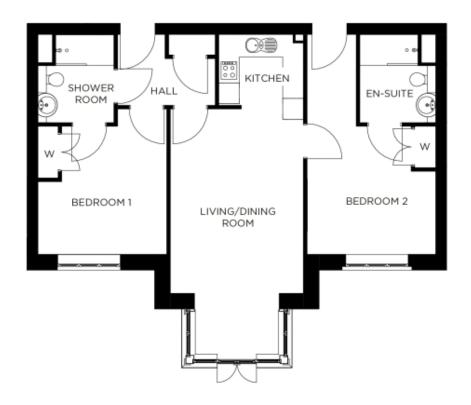

## Price: £443,000\*, Ground floor

Our spacious one and two-bedroom retirement living apartments offer the perfect balance of style and function, centrally located to ensure easy access to our village facilities.

## Internal measurements: 877sq ft

| Kitchen            | 8′ 1″ x 8′ 0″    | 2,450 x 2,420mm |
|--------------------|------------------|-----------------|
| Living/Dining Room | 12′ 8″ x 17′ 6″  | 3,850 x 5,330mm |
| Bedroom 1          | 12′ 3″ x 12′ 2″  | 3,730 x 3,700mm |
| Ensuite            | 8′ 4″ x 7′ 3″    | 2,540 x 2,190mm |
| Bedroom 2          | 12′ 3″ x 13′ 10″ | 3,720 x 4,200mm |
| Bathroom           | 8' 4" x 7' 3"    | 2,540 x 2,190mm |