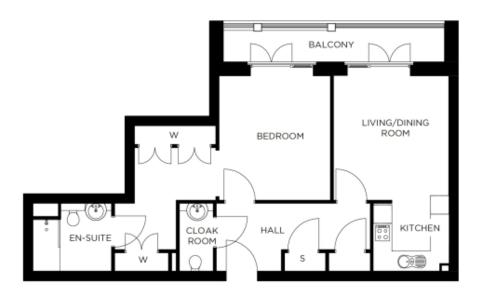

\*Although designed with your present or future care needs in mind, you do not need to require care to live in this unit type.

Internal measurements: 734sq ft

\* other charges apply

 Kitchen
 8' 1" x 8' 0"
 2,440 x 2,420mm

 Living/Dining Room
 12' 4" x 13' 3"
 3,740 x 4,030mm

 Bedroom 1
 11' 11" x 13' 3"
 3,610 x 4,030mm

 Ensuite
 8' 4" x 7' 3"
 2,540 x 2,190mm

 Cloak room
 3' 8" x 7' 2"
 1,100 x 2,180mm