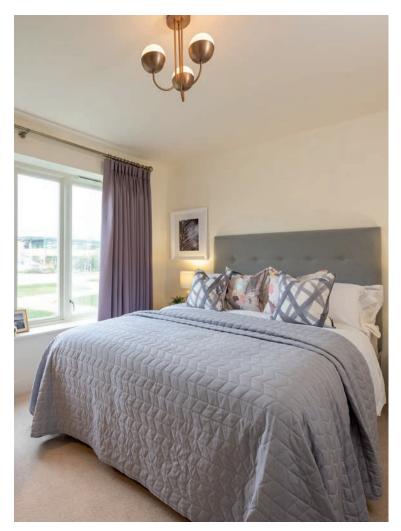

 Living/Dining Room
 12' 4" x 13' 3"
 3,740 x 4,030mm

 Bedroom 1
 11' 11" x 13' 3"
 3,610 x 4,030mm

 Ensuite
 8' 4" x 7' 3"
 2,540 x 2,190mm

 Cloak room
 3' 8" x 7' 2"
 1,100 x 2,180mm