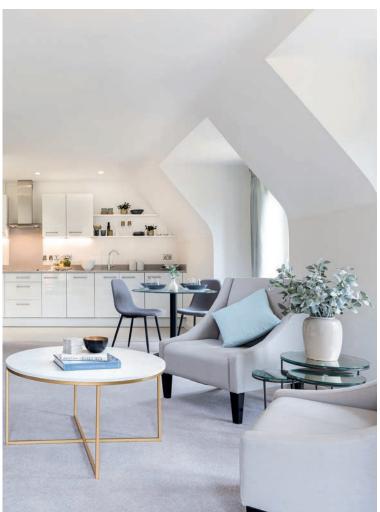

 Living/Dining Room
 12' 4" x 13' 3"
 3,740 x 4,030mm

 Bedroom 1
 11' 11" x 13' 3"
 3,610 x 4,030mm

 Ensuite
 8' 4" x 7' 3"
 2,540 x 2,190mm

 Cloak room
 3' 8" x 7' 2"
 1,100 x 2,180mm