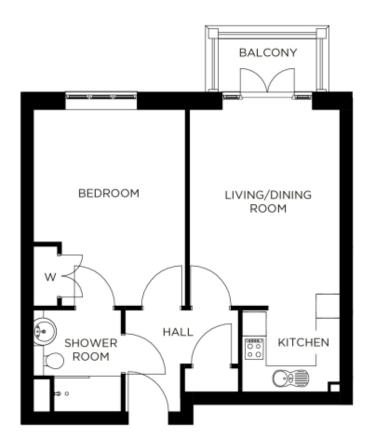

\*Although designed with your present or future care needs in mind, you do not need to require care to live in this unit type.

Internal measurements: 609sq ft

\* other charges apply

Kitchen8' 1" x 8' 0"2,440 x 2,420mmLiving/Dining Room12' 5" x 16' 2"3,770 x 4,920mmBedroom 112' 6" x 16' 2"3,810 x 4,920mmBathroom7' 3" x 8' 4"2,190 x 2,540mm