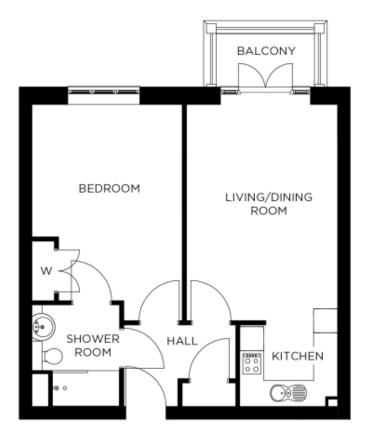

## Price: £304,000\*, First floor

Our spacious one and two-bedroom assisted living apartments offer the perfect balance of style and function.

These apartments are centrally located to ensure easy access to all village facilities. With a double entrance, carers can enter when and if needed\*.

## Internal measurements: 629sq ft

\* other charges apply

| Kitchen            | 8′ 1″ x 8′ 0″    | 2,450 x 2,420mm |
|--------------------|------------------|-----------------|
| Living/Dining Room | 12' 6" x 17' 10" | 3,790 x 5,420mm |
| Bedroom 1          | 12' 5" x 17' 10" | 3,770 x 5,420mm |
| Bathroom           | 7′ 3″ x 8′ 4″    | 2,190 x 2,540mm |