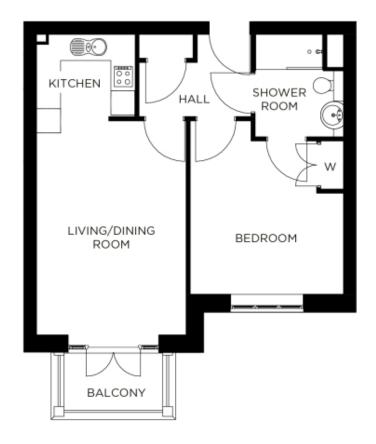

\*Although designed with your present or future care needs in mind, you do not need to require care to live in this unit type.

Internal measurements: 577sq ft

\* other charges apply

Kitchen8' 1" x 8' 0"2,450 x 2,430mmLiving/Dining Room12' 3" x 17' 6"3,730 x 5,330mmBedroom 112' 7" x 14' 3"3,820 x 4,320mmBathroom7' 3" x 8' 4"2,190 x 2,540mm