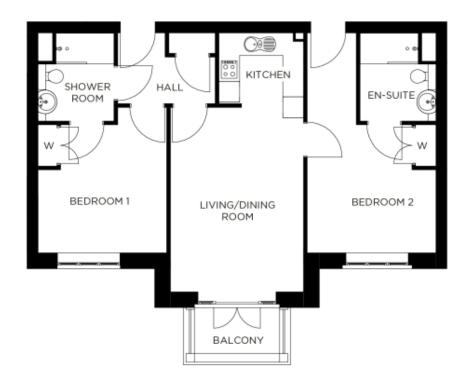

\*Although designed with your present or future care needs in mind, you do not need to require care to live in this unit type.

Internal measurements: 838sq ft

\* other charges apply

8′ 1″ x 8′ 0″ Kitchen 2,450 x 2,420mm Living/Dining Room 12' 8" x 17' 6" 3,850 x 5,330mm Bedroom 1 12′ 3″ x 13′ 11″ 3,730 x 4,220mm Ensuite 7′ 3″ x 8′ 4″ 2,190 x 2,540mm 12′ 3″ x 12′ 2″ Bedroom 2 3,730 x 3,700mm 7′ 3″ × 8′ 4″ 2,190 x 2,540mm Bathroom