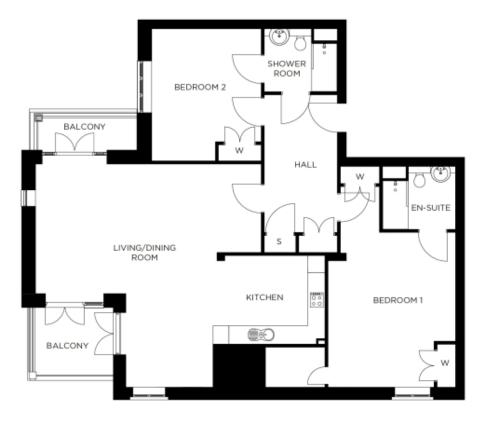

## 26 The Grange

A beautiful modern home

## Price: £688,000\*, First floor

Our spacious two-bedroom retirement living apartments offer the perfect balance of style and function, centrally located to ensure easy access to all village facilities.

## Internal measurements: 1,425sq ft

| Kitchen            | 13′ O″ × 10′ 1″  | 3,950 x 3,070mm |
|--------------------|------------------|-----------------|
| Living/Dining Room | 20′ 10″ x 25′ 7″ | 6,330 x 7,790mm |
| Bedroom 1          | 14' 8" x 17' 9"  | 4,460 x 5,400mm |
| Ensuite            | 8′ 4″ x 7′ 3″    | 2,540 x 2,190mm |
| Bedroom 2          | 12' 7" x 15' 2"  | 3,820 x 4,620mm |
| Bathroom           | 8′ 4″ x 9′ 7″    | 2,540 x 2,910mm |