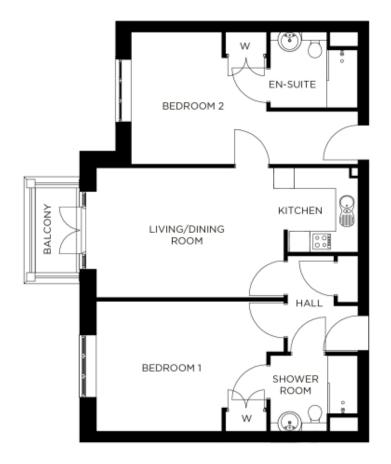

## Price: £446,000\*, First floor

Our spacious one and two-bedroom assisted living apartments offer the perfect balance of style and function.

These apartments are centrally located to ensure easy access to all village facilities. With a double entrance, carers can enter when and if needed\*.

## Internal measurements: 909sq ft

\* other charges apply

| Kitchen            | 8′ 0″ x 8′ 1″    | 2,420 x 2,450mm |
|--------------------|------------------|-----------------|
| Living/Dining Room | 17' 11" x 12' 5" | 5,450 x 3,770mm |
| Bedroom 1          | 17' 11" x 12' 5" | 5,450 x 3,770mm |
| Ensuite            | 8′ 4″ x 7′ 3″    | 2,540 x 2,190mm |
| Bedroom 2          | 13' 0" x 12' 8"  | 3,940 x 3,840mm |
| Bathroom           | 8′ 4″ x 7′ 3″    | 2,540 x 2,190mm |