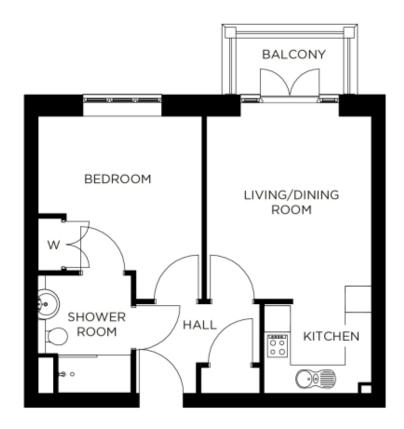

\*Although designed with your present or future care needs in mind, you do not need to require care to live in this unit type.

Internal measurements: 524sq ft

\* other charges apply

Kitchen8' 1" x 8' 0"2,450 x 2,420mmLiving/Dining Room12' 5" x 13' 9"3,770 x 4,180mmBedroom 112' 4" x 13' 9"3,750 x 4,180mmBathroom7' 0" x 8' 10"2,130 x 2,690mm