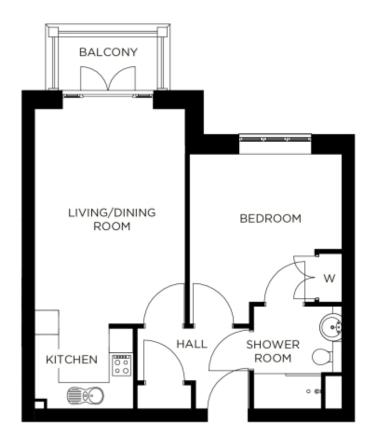

\*Although designed with your present or future care needs in mind, you do not need to require care to live in this unit type.

Internal measurements: 571sq ft

\* other charges apply

Kitchen8' 1" x 8' 0"2,450 x 2,420mmLiving/Dining Room12' 4" x 17' 7"3,750 x 5,350mmBedroom 112' 6" x 13' 11"3,800 x 4,230mmBathroom7' 3" x 8' 4"2,190 x 2,540mm