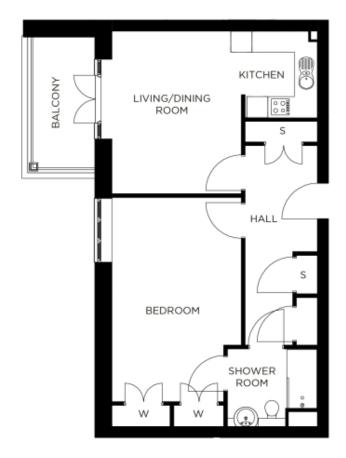

## Price: £348,000\*, First floor

Our spacious one and two-bedroom retirement living apartments offer the perfect balance of style and function, centrally located to ensure easy access to our village facilities.

## Internal measurements: 706sq ft

| Kitchen            | 8′ 0″ x 8′ 1″   | 2,420 x 2,450mm |
|--------------------|-----------------|-----------------|
| Living/Dining Room | 12' 1" x 15' 2" | 3,670 x 4,610mm |
| Bedroom 1          | 12' 1" x 19' 0" | 3,670 x 5,780mm |
| Bathroom           | 8′ 4″ x 7′ 3″   | 2,540 x 2,190mm |