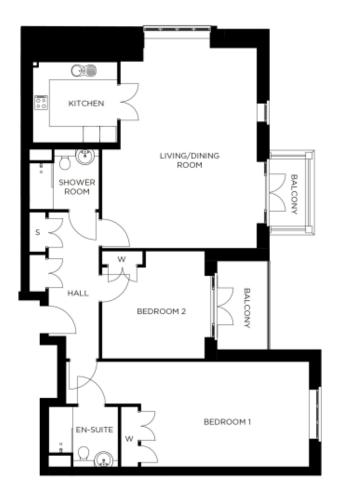

## Internal measurements: 1,299sq ft

| Kitchen            | 10′ 1″ × 9′ 7″  | 3,070 x 2,900mm |
|--------------------|-----------------|-----------------|
| Living/Dining Room | 16′ 6″ x 24′ 1″ | 5,010 x 7,330mm |
| Bedroom 1          | 20′ 3″ x 12′ 8″ | 6,170 x 3,850mm |
| Ensuite            | 8′ 4″ x 7′ 3″   | 2,540 x 2,190mm |
| Bedroom 2          | 12′ 5″ x 13′ 0″ | 3,770 x 3,940mm |
| Bathroom           | 8' 4" x 7' 3"   | 2,540 x 2,190mm |