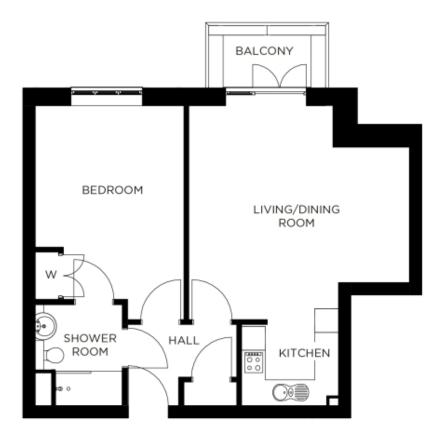

## Price: £POA\*, Second floor

Our spacious one and two-bedroom retirement living apartments offer the perfect balance of style and function, centrally located to ensure easy access to our village facilities.

## Internal measurements: 692sq ft

| Kitchen            | 8′ 1″ × 8′ 0″   | 2,450 x 2,420mm |
|--------------------|-----------------|-----------------|
| Living/Dining Room | 18' 4" x 17' 9" | 5,570 x 5,400mm |
| Bedroom 1          | 12' 5" x 17' 9" | 3,760 x 5,400mm |
| Bathroom           | 7′ 3″ × 8′ 4″   | 2,190 x 2,540mm |