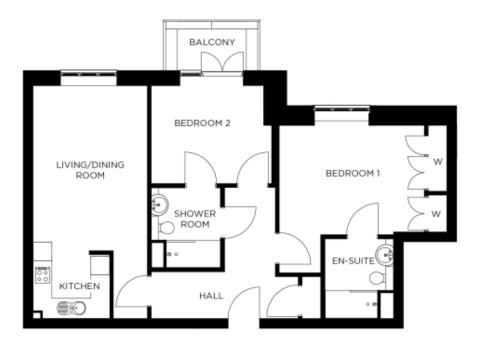

## Price: £464,000\*, Second floor

Our spacious one and two-bedroom retirement living apartments offer the perfect balance of style and function, centrally located to ensure easy access to our village facilities.

## Internal measurements: 945sq ft

| Kitchen            | 8′ 1″ x 8′ 0″    | 2,450 x 2,420mm |
|--------------------|------------------|-----------------|
| Living/Dining Room | 12' 1" x 17' 5"  | 3,660 x 5,290mm |
| Bedroom 1          | 15' 4" x 11' 6"  | 4,650 x 3,500mm |
| Ensuite            | 7′ 3″ × 8′ 4″    | 2,190 x 2,540mm |
| Bedroom 2          | 11′ 10″ × 10′ 4″ | 3,600 x 3,140mm |
| Bathroom           | 7′ 3″ × 8′ 4″    | 2,190 x 2,540mm |
|                    |                  |                 |