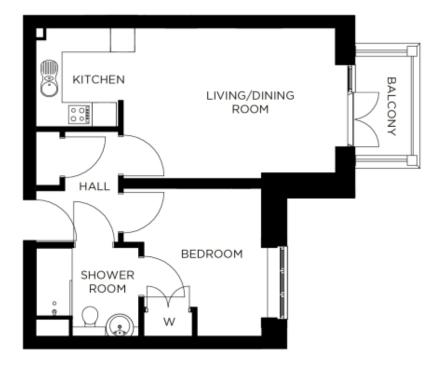

## Internal measurements: 538sq ft

| Kitchen            | 8′ 0″ x 8′ 1″   | 2,420 x 2,450mm |
|--------------------|-----------------|-----------------|
| Living/Dining Room | 17' 4" x 12' 4" | 5,270 x 3,740mm |
| Bedroom 1          | 9′ 7″ x 12′ 1″  | 2,910 x 3,670mm |
| Bathroom           | 8′ 4″ x 7′ 3″   | 2,540 x 2,190mm |