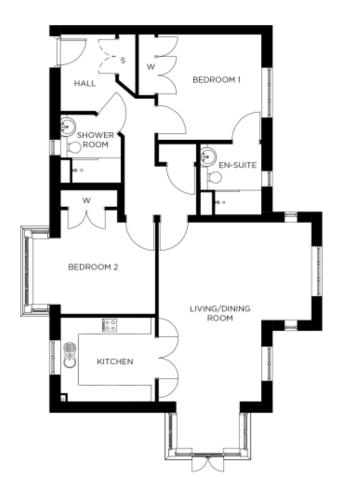

## Price: £592,000\*, Ground floor

This beautiful apartment features a versatile open-plan living space adjacent to the fully equipped kitchen. An en suite master bedroom is supplemented by a second double bedroom and separate bathroom, giving the flexibility to entertain guests all year round. An entrance with ample storage flows into an interior complete with the very latest fixtures, fittings and appliances.

## Internal measurements: 1,163sq ft

| Kitchen            | 11′ 3″ × 9′ 11″ | 3,420 x 3,020mm |
|--------------------|-----------------|-----------------|
| Living/Dining Room | 18′ 1″ × 21′ 2″ | 5,510 x 6,440mm |
| Bedroom 1          | 12′ 4″ × 12′ 6″ | 3,740 x 3,790mm |
| Ensuite            | 7′ 3″ x 8′ 5″   | 2,200 x 2,550mm |
| Bedroom 2          | 11′ 3″ × 12′ 5″ | 3,420 x 3,770mm |
| Bathroom           | 7′ 3″ x 8′ 1″   | 2,200 x 2,450mm |