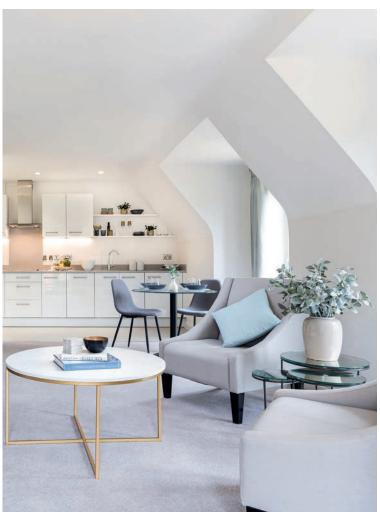

## Price: £POA\*, First floor floor

This attractive apartment combines spacious proportions with practical design. Two generous double bedrooms (with master en suite) are linked by a hallway with ample storage. A large open-plan dining area adjoins the fully equipped kitchen. The second bedroom and separate bathroom make this apartment perfect for accommodating family and friends.