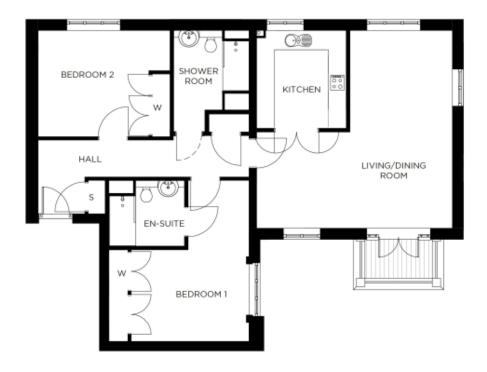

## Price: £POA\*, First floor floor

This attractive apartment combines spacious proportions with practical design. Two generous double bedrooms (with master en suite) are linked by a hallway with ample storage. A large open-plan dining area adjoins the fully equipped kitchen. The second bedroom and separate bathroom make this apartment perfect for accommodating family and friends.

## Internal measurements: 1,189sq ft

| Kitchen            | 9′ 11″ x 10′ 10″  | 3,020 x 3,280mm |
|--------------------|-------------------|-----------------|
| Living/Dining Room | 21′ 8″ x 21′ 11″  | 6,600 x 6,660mm |
| Bedroom 1          | 12′ 10″ × 17′ 11″ | 3,900 x 5,440mm |
| Ensuite            | 8′ 5″ x 7′ 4″     | 2,550 x 2,230mm |
| Bedroom 2          | 14′ 8″ x 11′ 10″  | 4,450 x 3,590mm |
| Bathroom           | 8' 4" x 8' 10"    | 2,530 x 2,680mm |