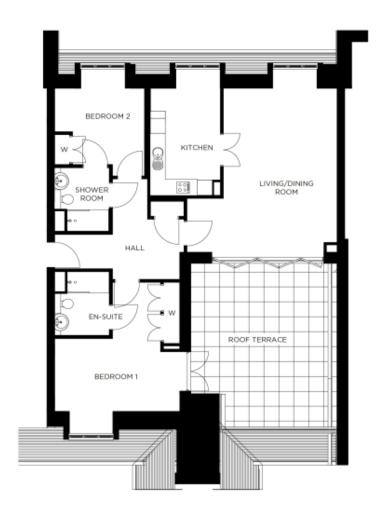

## Internal measurements: 1,234sq ft

| Living/dining room | 15′ 1″ x 21′ 8″  | 4,580 x 6,600mm |
|--------------------|------------------|-----------------|
| Kitchen            | 9′ 3″ x 14′ 2″   | 2,810 x 4,310mm |
| Bedroom 1          | 16′ 7″ x 9′ 8″   | 5,030 x 2,930mm |
| En-suite           | 7′ 3″ × 8′ 4″    | 2,190 x 2,540mm |
| Bedroom 2          | 11′ 11″ × 10′ 1″ | 3,620 x 3,060mm |
| Shower room        | 7′ 3″ x 8′ 4″    | 2.190 x 2.540mm |