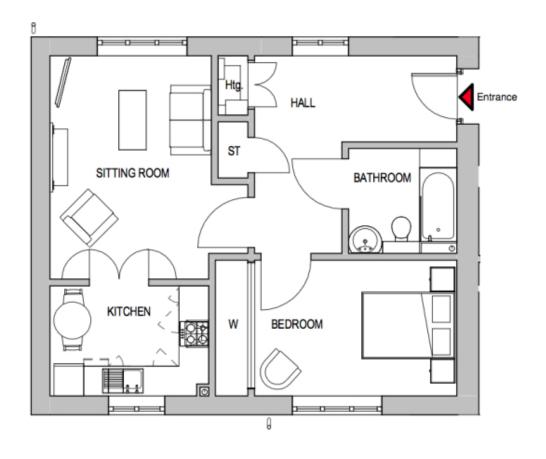

## Price: £246,000\*, First floor

This carefully considered apartment features an open plan kitchen alongside a versatile living space, both of which enjoy ample light through the large windows and French doors.

## Internal measurements: 603sq ft

| Sitting Room | 14′ 10″ x 10′ 9″ | 4,515 x 3,261mm |
|--------------|------------------|-----------------|
| Kitchen      | 7′ 4″ × 10′ 7″   | 2,225 x 3,210mm |
| Bathroom     | 7′ 0″ x 7′ 3″    | 2,120 x 2,186mm |
| Bedroom      | 9′ 1″ x 13′ 6″   | 2,745 x 4,090mm |