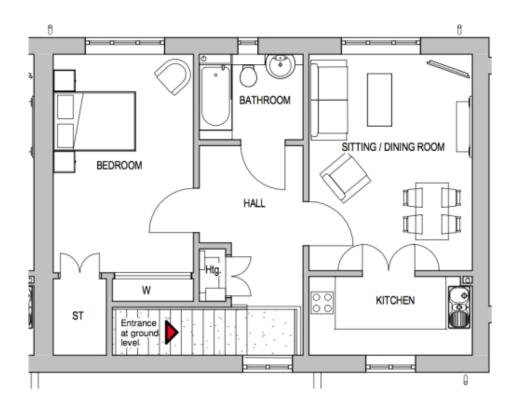

## Price: £265,000\*, First floor

The Wignall is an attractive, charming apartment with lots of appealing features. Boasting a large double bedroom with separate bathroom, and ample storage space throughout. Thereâ  $^{\text{TM}}$ s also the spacious open plan living/dining area which opens to a private terrace on one side, and a fully equipped kitchen accessed through double doors.

## Internal measurements: 679sq ft

| Sitting/Dining | 16′ 3″ x 12′ 3″ | 4,940 x 3,730mm |
|----------------|-----------------|-----------------|
| Kitchen        | 5′ 11″ × 12′ 3″ | 1,800 x 3,730mm |
| Bathroom       | 6′ 5″ x 7′ 10″  | 1,950 x 2,375mm |
| Bedroom        | 16′ 2″ x 10′ 6″ | 4,927 x 3,198mm |