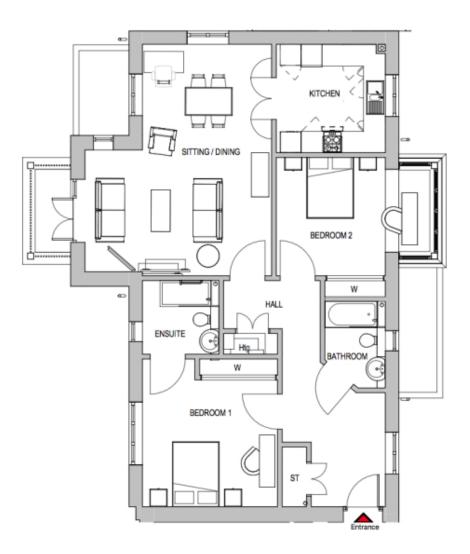

## Price: £POA\*, First floor

This beautiful apartment features a versatile open-plan living space adjacent to the fully equipped kitchen. An en suite master bedroom is supplemented by a second double bedroom and separate bathroom, giving the flexibility to entertain guests all year round. An entrance with ample storage flows into an interior complete with the very latest fixtures, fittings and appliances.

## Internal measurements: 1,098sq ft

| Sitting/Dining | 21' 10" x 17' 8" | 6,653 x 5,364mm |
|----------------|------------------|-----------------|
| Kitchen        | 10' 3" x 10' 4"  | 3,110 x 3,137mm |
| Bathroom       | 8′ 3″ x 5′ 9″    | 2,490 x 1,740mm |
| Bedroom 1      | 12' 0" x 12' 9"  | 3,644 x 3,886mm |
| Ensuite        | 6' 11" x 7' 3"   | 2,100 x 2,200mm |
| Bedroom 2      | 11' 2" x 14' 8"  | 3,400 x 4,459mm |
|                |                  |                 |