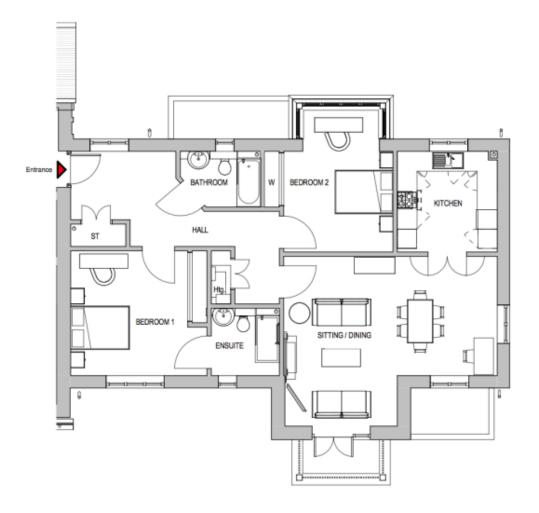

## Price: £POA\*, First floor

This beautiful apartment features a versatile open-plan living space adjacent to the fully equipped kitchen. An en suite master bedroom is supplemented by a second double bedroom and separate bathroom, giving the flexibility to entertain guests all year round. An entrance with ample storage flows into an interior complete with the very latest fixtures, fittings and appliances.

## Internal measurements: 1,096sq ft

| Sitting/Dining | 17' 5" x 21' 10" | 5,290 x 6,650mm |
|----------------|------------------|-----------------|
| Kitchen        | 10′ 4″ × 10′ 3″  | 3,137 x 3,115mm |
| Bathroom       | 5′ 9″ x 8′ 3″    | 1,740 x 2,490mm |
| Bedroom 1      | 12' 9" x 12' 0"  | 3,886 x 3,642mm |
| Ensuite        | 6′ 11″ x 7′ 0″   | 2,100 x 2,120mm |
| Bedroom 2      | 14' 8" x 11' 2"  | 4,459 x 3,400mm |
|                |                  |                 |