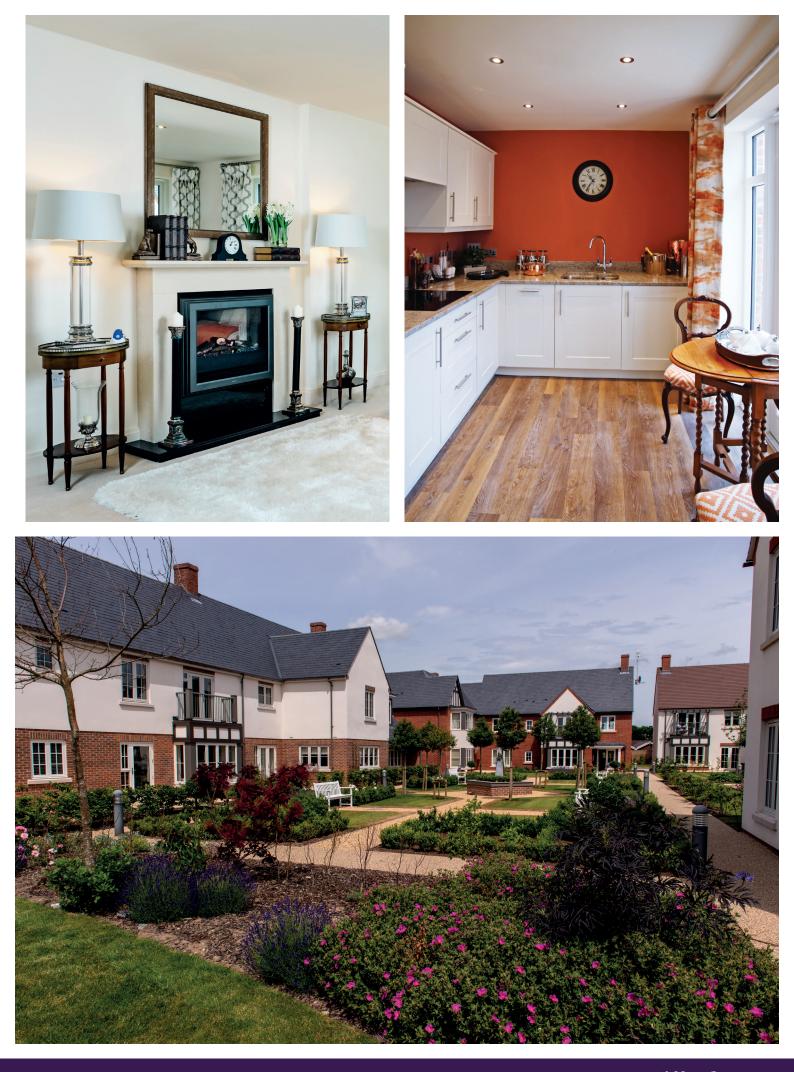

## Price: £POA\*, First floor

This beautiful apartment features a versatile open-plan living space adjacent to the fully equipped kitchen. An en suite master bedroom is supplemented by a second double bedroom and separate bathroom, giving the flexibility to entertain guests all year round. An entrance with ample storage flows into an interior complete with the very latest fixtures, fittings and appliances.

**Gifford Lea** 

Inspired in Cheshire

Apart from the fixtures and fittings described, the homes are unfurnished.

\* Based on a 125-year lease, and subject to service charge, event fees and ground rent. Please ask for further information.