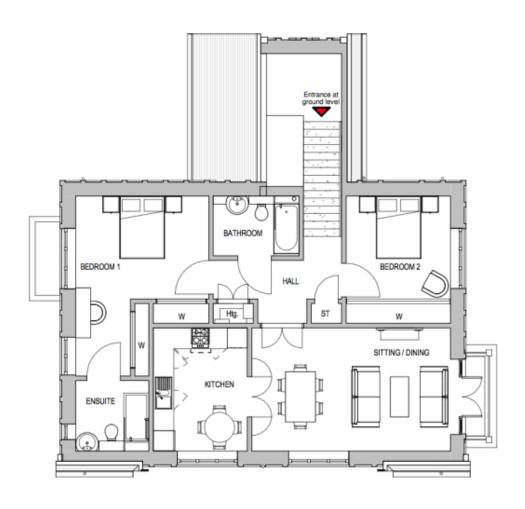

## Price: £375,000\*, First floor

The Brereton features a large en suite master bedroom and second double bedroom adjacent to the separate bathroom. The generous proportions continue into the flexible open-plan living/dining space and adjoining kitchen diner, both of which will be flooded with light from the large windows.

## Internal measurements: 1,033sq ft

| Sitting/Dining | 12′ 2″ x 19′ 7″ | 3,700 x 5,967mm |
|----------------|-----------------|-----------------|
| Kitchen        | 12′ 2″ x 9′ 4″  | 3,700 x 2,825mm |
| Bathroom       | 6′ 1″ x 8′ 6″   | 1,854 x 2,571mm |
| Bedroom 1      | 10′ 8″ x 13′ 2″ | 3,230 x 4,002mm |
| Ensuite        | 7′ 0″ x 7′ 3″   | 2,120 x 2,200mm |
| Bedroom 2      | 10′ 8″ x 10′ 4″ | 3,230 x 3,132mm |