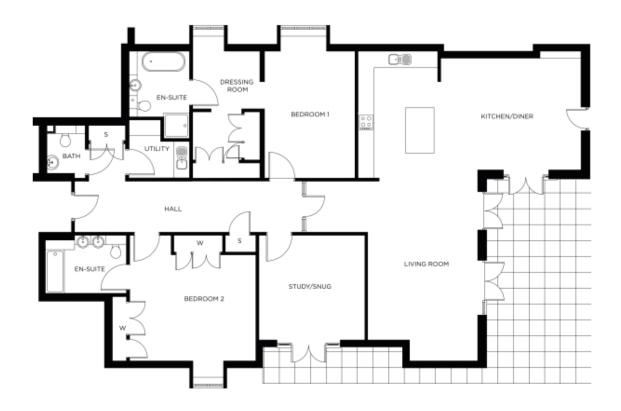

## Internal measurements: 2,185sq ft

| Living Room        | 28′ 4″ x 16′ 4″  | 8,629 x 4,956mm |
|--------------------|------------------|-----------------|
| Kitchen/Diner      | 28′ 11″ x 22′ 6″ | 8,790 x 6,857mm |
| Utility            | 10′ 5″ x 7′ 11″  | 3,166 x 2,400mm |
| Cloakroom          | 10′ 4″ × 6′ 11″  | 3,133 x 2,091mm |
| Bedroom 1          | 20′ 11″ x 16′ 6″ | 6,375 x 5,007mm |
| Dressing Room      | 8′ 0″ x 8′ 6″    | 2,426 x 2,590mm |
| Bedroom 1 En-suite | 7′ 11″ × 7′ 7″   | 2,398 x 2,301mm |
| Bedroom 2          | 15′ 7″ x 16′ 4″  | 4,743 x 4,956mm |
| Bedroom 2 En-suite | 11′ 4″ x 7′ 8″   | 3,433 x 2,329mm |