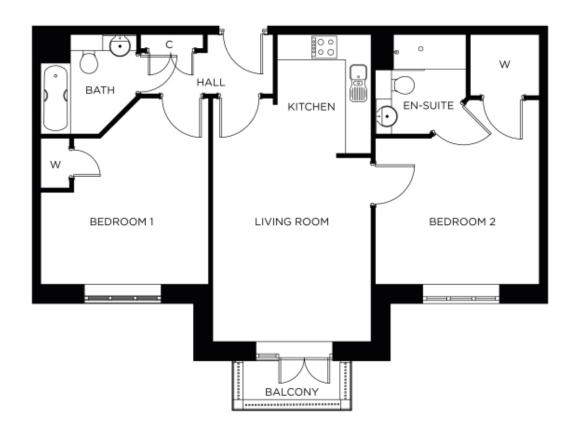

## Internal measurements: 797sq ft

| Living Room | 12′ 4″ x 18′ 10″ | 3,738 x 5,736mm |
|-------------|------------------|-----------------|
| Kitchen     | 7′ 8″ x 7′ 9″    | 2,313 x 2,350mm |
| Bedroom 1   | 12′ 8″ x 14′ 4″  | 3,850 x 4,366mm |
| Bathroom    | 7′ 0″ x 7′ 9″    | 2,133 x 2,348mm |
| Bedroom 2   | 13′ 1″ x 14′ 6″  | 3,978 x 4,406mm |
| En-suite    | 7′ 5″ x 7′ 9″    | 2,254 x 2,348mm |