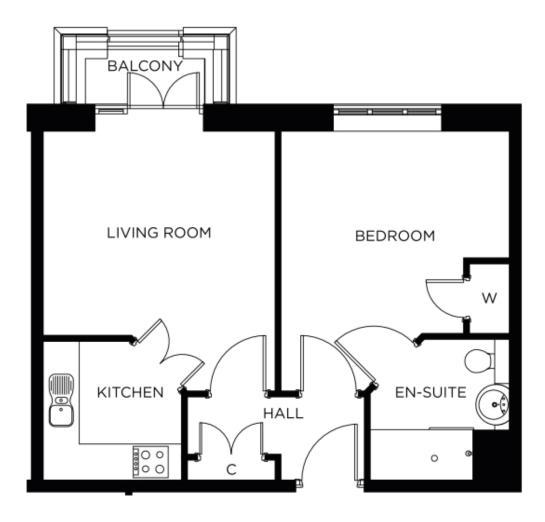

## 83 The Grange

A beautiful modern home

## Price: £POA\*, First floor

Our spacious one and two-bedroom assisted living apartments offers the perfect balance of style and function, centrally located to ensure easy access to all village facilities

## Internal measurements: 506sq ft

| Living Room | 14' 3" x 12' 10" | 4,339 x 3,889mm |
|-------------|------------------|-----------------|
| Kitchen     | 7' 8" x 7' 7"    | 2,316 x 2,310mm |
| Bedroom     | 14' 4" x 12' 7"  | 4,354 x 3,824mm |
| En-suite    | 7′ 9″ × 7′ 8″    | 2,348 x 2,324mm |
|             |                  |                 |