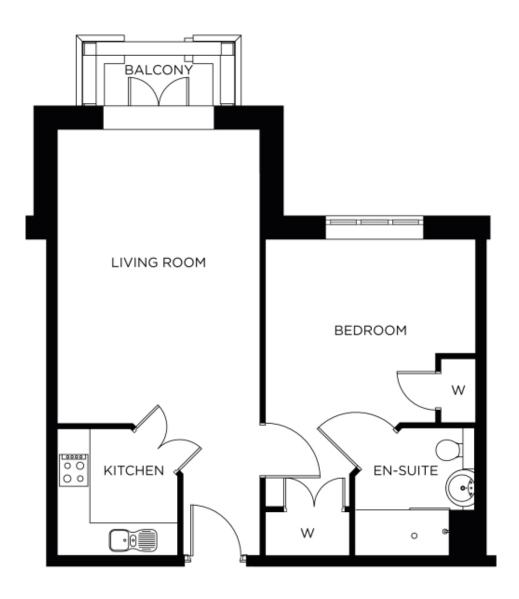

## Internal measurements: 571sq ft

| Living Room | 13′ 5″ × 17′ 1″ | 4,075 x 5,202mm |
|-------------|-----------------|-----------------|
| Kitchen     | 8′ 0″ x 7′ 8″   | 2,421 x 2,328mm |
| Bedroom     | 12′ 4″ x 17′ 9″ | 3,753 x 5,392mm |
| En-suite    | 7′ 3″ × 7′ 9″   | 2,192 x 2,348mm |