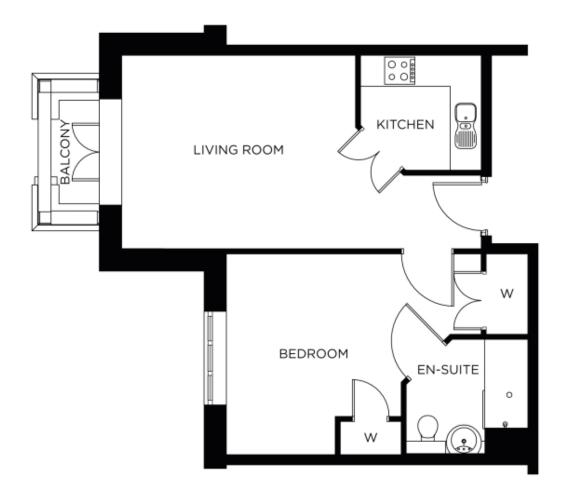

## Price: £POA\*, First floor

Our spacious one and two-bedroom assisted living apartments offers the perfect balance of style and function, centrally located to ensure easy access to all village facilities

## Internal measurements: 527sq ft

| Living Room | 13′ 5″ × 17′ 1″ | 4,075 x 5,202mm |
|-------------|-----------------|-----------------|
| Kitchen     | 8' 0" x 7' 8"   | 2,421 x 2,328mm |
| Bedroom     | 12′ 4″ x 17′ 9″ | 3,753 x 5,392mm |
| En-suite    | 7′ 3″ × 7′ 9″   | 2,192 x 2,348mm |