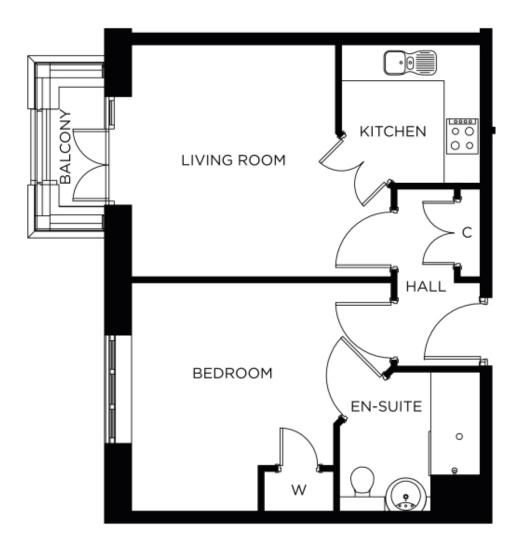

## Internal measurements: 463sq ft

| Living Room | 14′ 3″ x 12′ 10″ | 4,339 x 3,889mm |
|-------------|------------------|-----------------|
| Kitchen     | 7′ 8″ × 7′ 7″    | 2,316 x 2,310mm |
| Bedroom     | 14' 4" x 12' 7"  | 4,354 x 3,824mm |
| En-suite    | 7′ 9″ x 7′ 8″    | 2,348 x 2,324mm |