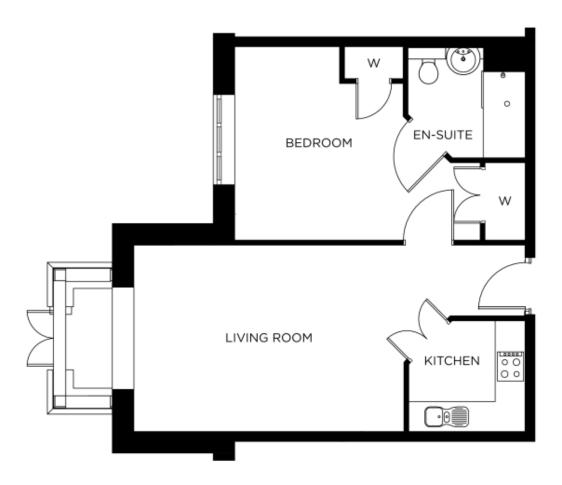

## Internal measurements: 581sq ft

| Living Room | 13′ 5″ x 17′ 1″ | 4,075 x 5,202mm |
|-------------|-----------------|-----------------|
| Kitchen     | 8′ 0″ x 7′ 8″   | 2,421 x 2,328mm |
| Bedroom     | 12′ 4″ x 17′ 9″ | 3,753 x 5,392mm |
| En-suite    | 7′ 3″ × 7′ 9″   | 2,192 x 2,348mm |