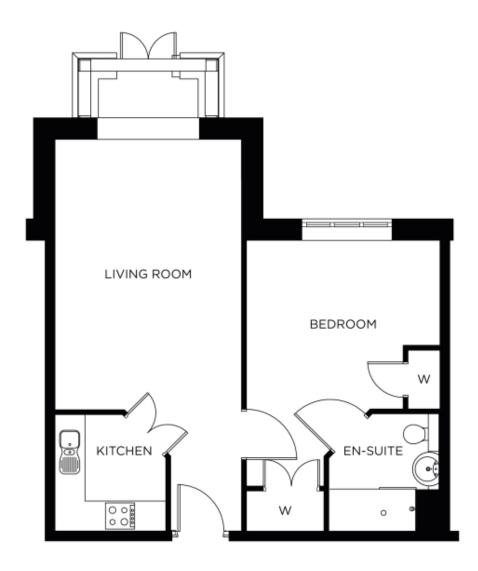

## Internal measurements: 592sq ft

| Living Room | 13′ 5″ x 17′ 1″ | 4,075 x 5,202mm |
|-------------|-----------------|-----------------|
| Kitchen     | 8′ 0″ x 7′ 8″   | 2,421 x 2,328mm |
| Bedroom     | 12′ 4″ x 17′ 9″ | 3,753 x 5,392mm |
| En-suite    | 7′ 3″ × 7′ 9″   | 2,192 x 2,348mm |
|             |                 |                 |