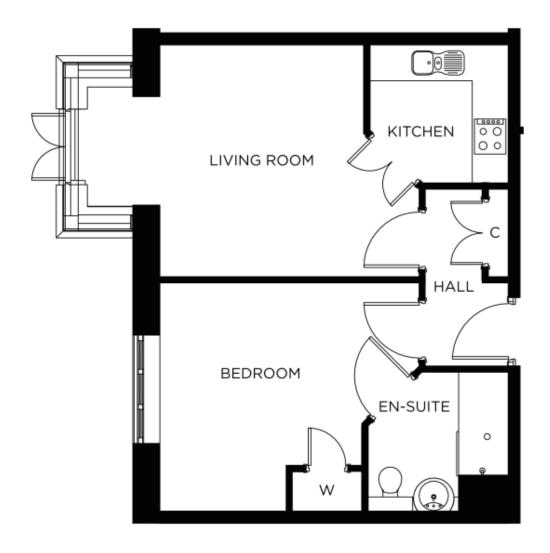

## Internal measurements: 527sq ft

| Living Room | 14′ 3″ × 12′ 10″ | 4,339 x 3,889mm |
|-------------|------------------|-----------------|
| Kitchen     | 7′ 8″ x 7′ 7″    | 2,316 x 2,310mm |
| Bedoom      | 14′ 4″ × 12′ 7″  | 4,354 x 3,824mm |
| En-suite    | 7′ 9″ x 7′ 8″    | 2,348 x 2,324mm |