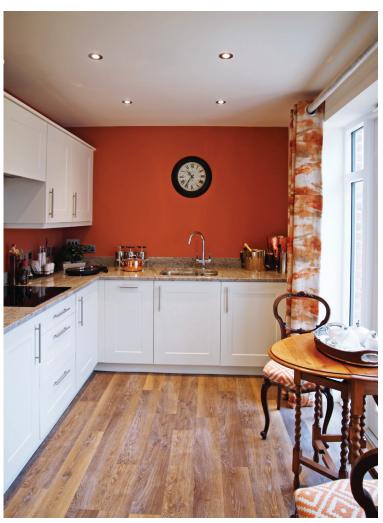

## Internal measurements: 603sq ft

| Living Room | 13′ 5″ × 17′ 1″ | 4,075 x 5,202mm |
|-------------|-----------------|-----------------|
| Kitchen     | 8' 0" x 7' 8"   | 2,421 x 2,328mm |
| Bedroom     | 12′ 4″ x 17′ 9″ | 3,753 x 5,392mm |
| En-suite    | 7′ 3″ × 7′ 9″   | 2,192 x 2,348mm |