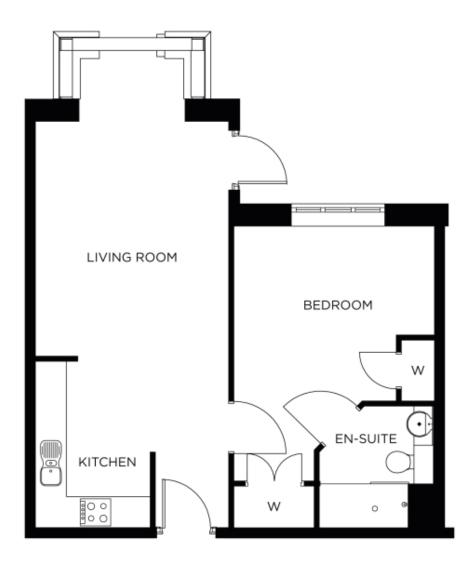

## Internal measurements: 603sq ft

| Living Room | 13′ 5″ × 17′ 1″ | 4,075 x 5,202mm |
|-------------|-----------------|-----------------|
| Kitchen     | 8' 0" x 7' 8"   | 2,421 x 2,328mm |
| Bedroom     | 12′ 4″ x 17′ 9″ | 3,753 x 5,392mm |
| En-suite    | 7′ 3″ × 7′ 9″   | 2,192 x 2,348mm |