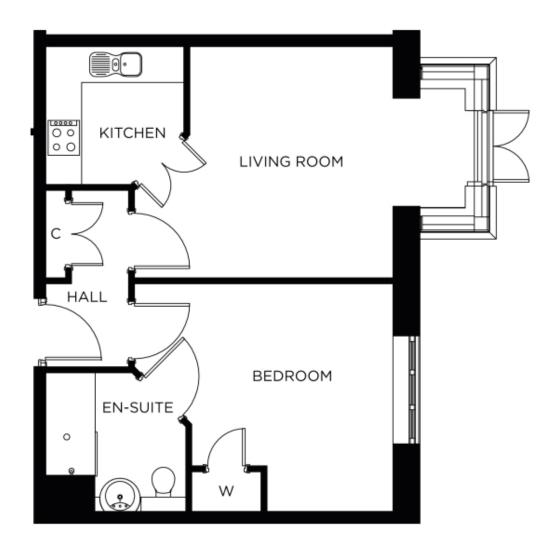

## Internal measurements: 527sq ft

| Living Room | 13′ 5″ x 17′ 1″ | 4,075 x 5,202mm |
|-------------|-----------------|-----------------|
| Kitchen     | 8′ 0″ x 7′ 8″   | 2,421 x 2,328mm |
| Bedroom     | 12′ 4″ x 17′ 9″ | 3,753 x 5,392mm |
| En-suite    | 7′ 3″ × 7′ 9″   | 2,192 x 2,348mm |