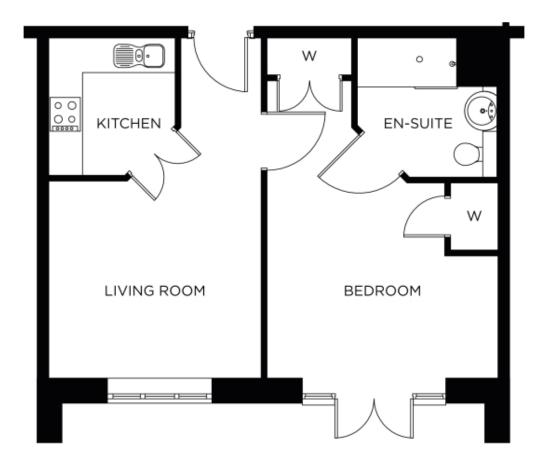

## Internal measurements: 495sq ft

| Living Room | 12' 3" x 19' 4"  | 3,711 x 5,892mm |
|-------------|------------------|-----------------|
| Kitchen     | 7′ 3″ × 7′ 10″   | 2,204 x 2,379mm |
| Bedroom     | 13′ 3″ x 16′ 11″ | 4,017 x 5,151mm |
| En-suite    | 8′ 0″ x 7′ 11″   | 2,432 x 2,412mm |