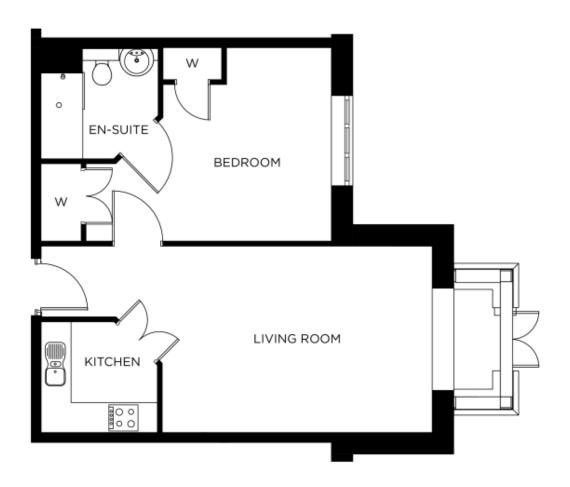

## Internal measurements: 560sq ft

| Living Room | 13′ 5″ x 17′ 1″ | 4,075 x 5,202mm    |
|-------------|-----------------|--------------------|
| Kitchen     | 8′ 0″ x 7′ 8″   | 2,421 x 2,328mm    |
| Bedroom     | 12′ 4″ x 17′ 9″ | 3,753 x 5,392mm    |
| En-suite    | 7′ 3″ × 7′ 9″   | 2,192 x 2,348mm    |
| En-suite    | / 3 X / 9       | 2,192 X 2,34811111 |