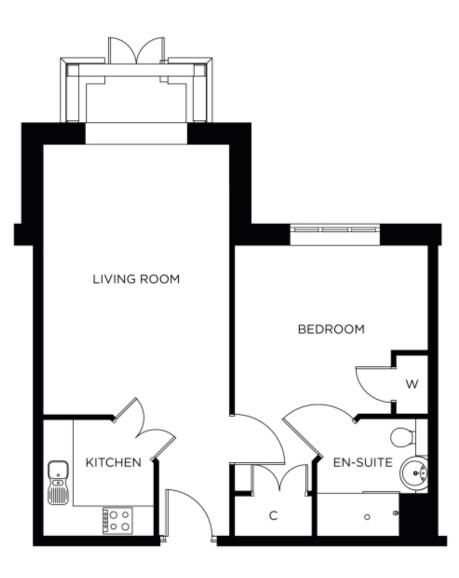

## Price: £POA\*, Ground floor

Our spacious one and two-bedroom retirement living apartments offer the perfect balance of style and function, centrally located to ensure easy access to our village facilities.

## Internal measurements: 571sq ft

| Living Room | 13′ 5″ x 17′ 1″ | 4,075 x 5,202mm |
|-------------|-----------------|-----------------|
| Kitchen     | 8' 0" x 7' 8"   | 2,421 x 2,328mm |
| Bedroom     | 12' 4" x 17' 9" | 3,753 x 5,392mm |
| En-suite    | 7′ 3″ × 7′ 9″   | 2,192 x 2,348mm |