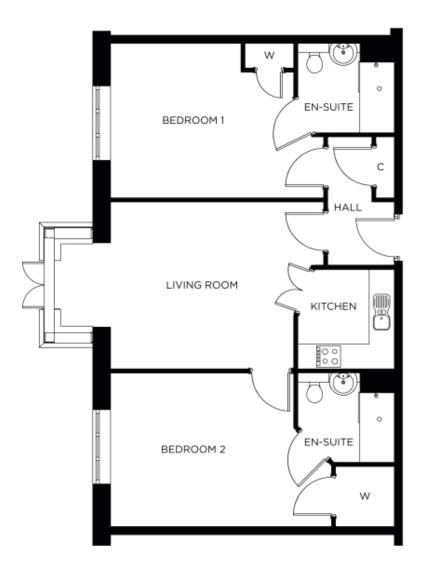

## Internal measurements: 893sq ft

| Living Room        | 13' 5" x 17' 1" | 4,075 x 5,202mm |
|--------------------|-----------------|-----------------|
| Kitchen            | 8' 0" x 7' 8"   | 2,421 x 2,328mm |
| Bedroom 1          | 12' 4" x 17' 9" | 3,753 x 5,392mm |
| Bedroom 1 En-suite | 7′ 3″ × 7′ 9″   | 2,192 x 2,348mm |
| Bedroom 2          | 12' 4" x 17' 1" | 3,759 x 5,202mm |
| Bedroom 2 En-suite | 7' 2" × 7' 9"   | 2,169 x 2,348mm |
| Hallway            | 10' 5" x 5' 5"  | 3,153 x 1,634mm |