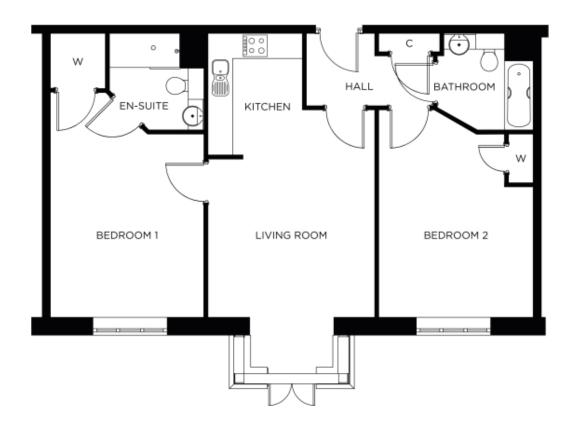

## Internal measurements: 883sq ft

| Living Room | 13′ 5″ × 17′ 1″ | 4,075 x 5,202mm |
|-------------|-----------------|-----------------|
| Kitchen     | 8' 0" x 7' 8"   | 2,421 x 2,328mm |
| Bedroom 1   | 12′ 4″ × 17′ 9″ | 3,753 x 5,392mm |
| En-suite    | 7′ 3″ × 7′ 9″   | 2,192 x 2,348mm |
| Bedroom 2   | 0' 4" x 0' 4"   | 87 x 93mm       |
| Bathroom    | O' 1" x O' 1"   | 4 x 4mm         |