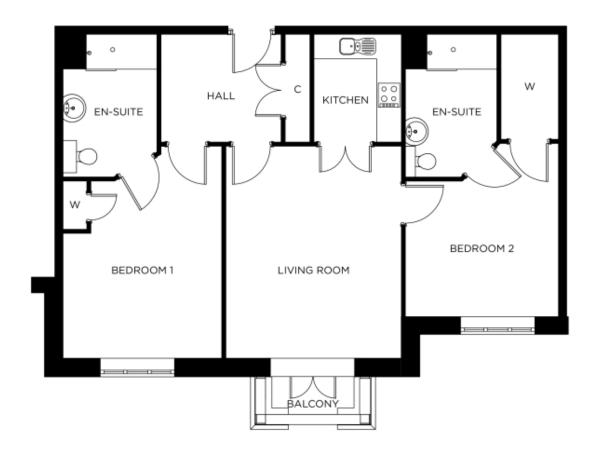

## Price: £POA\*, Ground floor

Our spacious one and two-bedroom retirement living apartments offer the perfect balance of style and function, centrally located to ensure easy access to our village facilities.

## Internal measurements: 926sq ft

| Living Room        | 16′ 11″ × 14′ 1″ | 5,150 x 4,274mm |
|--------------------|------------------|-----------------|
| Kitchen            | 8′ 9″ x 7′ 0″    | 2,646 x 2,118mm |
| Bedroom 1          | 17′ 0″ x 12′ 9″  | 5,165 x 3,882mm |
| Bedroom 1 En-suite | 8′ 1″ x 7′ 6″    | 2,462 x 2,283mm |
| Bedroom 2          | 13′ 11″ x 12′ 4″ | 4,235 x 3,740mm |
| Bedroom 2 En-suite | 7′ 11″ x 7′ 5″   | 2,413 x 2,241mm |