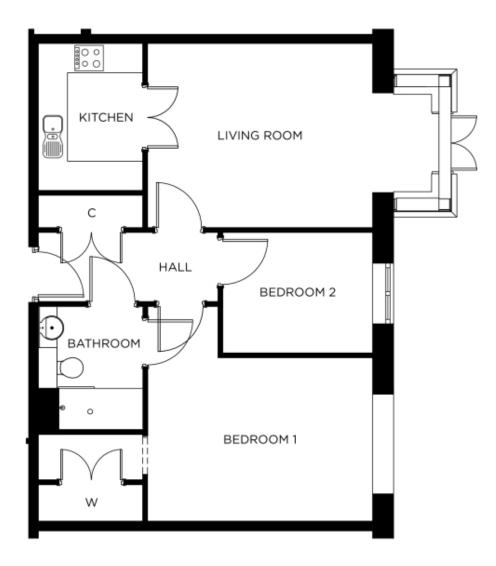

## Price: £POA\*, Ground floor

Our spacious one and two-bedroom retirement living apartments offer the perfect balance of style and function, centrally located to ensure easy access to our village facilities.

## Internal measurements: 753sq ft

| Living Room | 15′ 3″ x 12′ 6″ | 4,648 x 3,798mm |
|-------------|-----------------|-----------------|
| Kitchen     | 7′ 1″ × 9′ 11″  | 2,145 x 3,020mm |
| Bedroom 1   | 15′ 3″ x 14′ 7″ | 4,648 x 4,429mm |
| Bathroom    | 6′ 11″ x 8′ 4″  | 2,100 x 2,531mm |
| Bedroom 2   | 10′ 3″ x 8′ 3″  | 3,100 x 2,506mm |
|             |                 |                 |