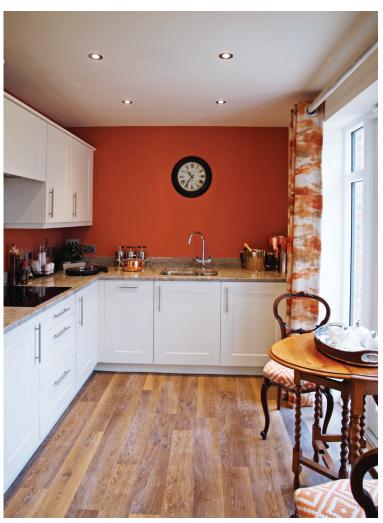

## Internal measurements: 571sq ft

| Living Room | 13′ 5″ × 17′ 1″ | 4,075 x 5,202mm |
|-------------|-----------------|-----------------|
| Kitchen     | 8′ 0″ x 7′ 8″   | 2,421 x 2,328mm |
| Bedroom     | 12′ 4″ x 17′ 9″ | 3,753 x 5,392mm |
| En-suite    | 7′ 3″ × 7′ 9″   | 2,192 x 2,348mm |
|             |                 |                 |

Apart from the fixtures and fittings described, the homes are unfurnished.

Version 3 - 19/10/2018

<sup>\*</sup> other charges apply

<sup>\*</sup> Based on a 125-year lease, and subject to service charge, event fees and ground rent. Please ask for further information.