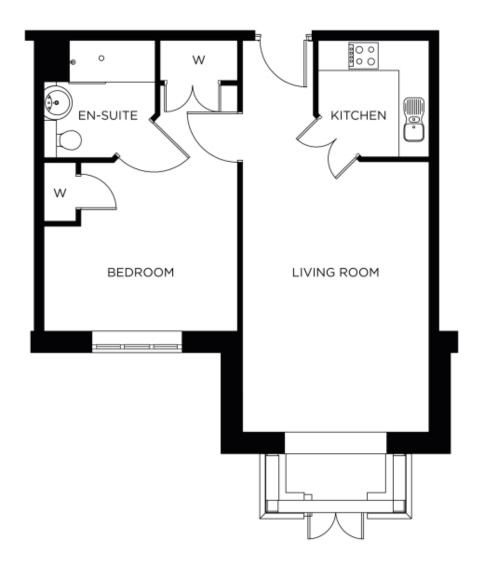

## Price: £262,000\*, Ground floor

Our spacious one and two-bedroom retirement living apartments offer the perfect balance of style and function, centrally located to ensure easy access to our village facilities.

## Internal measurements: 571sq ft

| Living Room | 13′ 5″ × 17′ 1″ | 4,075 x 5,202mm |
|-------------|-----------------|-----------------|
| Kitchen     | 8′ 0″ x 7′ 8″   | 2,421 x 2,328mm |
| Bedroom     | 12′ 4″ x 17′ 9″ | 3,753 x 5,392mm |
| En-suite    | 7′ 3″ × 7′ 9″   | 2,192 x 2,348mm |
|             |                 |                 |