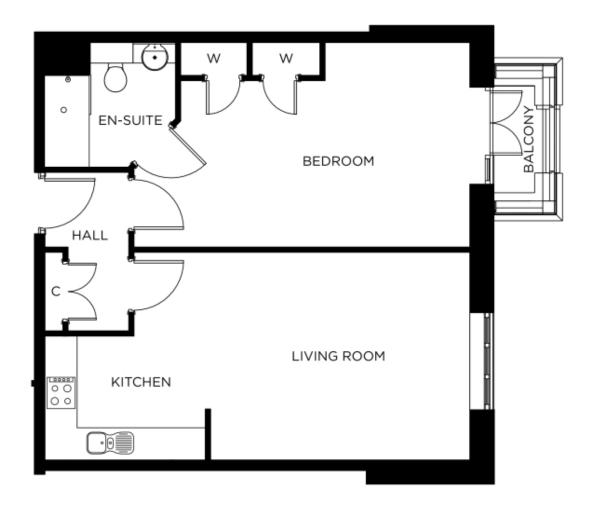

## Price: £POA\*, First floor

Our spacious one and two-bedroom retirement living apartments offer the perfect balance of style and function, centrally located to ensure easy access to our village facilities.

## Internal measurements: 646sq ft

| Living Room | 14′ 3″ x 12′ 10″ | 4,339 x 3,889mm |
|-------------|------------------|-----------------|
| Kitchen     | 7′ 8″ × 7′ 7″    | 2,316 x 2,310mm |
| Bedroom     | 14' 4" x 12' 7"  | 4,354 x 3,824mm |
| En-suite    | 7′ 9″ x 7′ 8″    | 2,348 x 2,324mm |