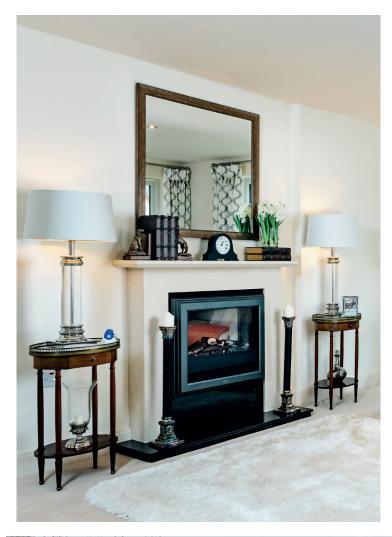

## 3 Beechwood House

## Internal measurements: 990sq ft

| Kitchen            | 8′ 0″ x 10′ 2″  | 2,420 x 3,080mm |
|--------------------|-----------------|-----------------|
| Living/Dining Room | 21′ 7″ × 14′ 3″ | 6,560 x 4,340mm |
| Bedroom 1          | 11′ 7″ × 12′ 0″ | 3,530 x 3,640mm |
| Ensuite            | 6′ 10″ × 7′ 11″ | 2,080 x 2,410mm |
| Bedroom 2          | 10' 0" x 12' 1" | 3,030 x 3,680mm |
| Bathroom           | 8′ 0″ x 6′ 10″  | 2,430 x 2,080mm |