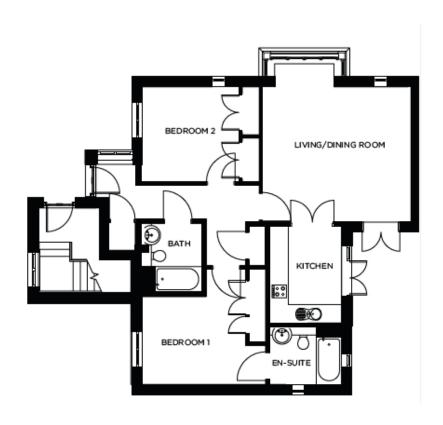

## 3 Beechwood House

## Internal measurements: 990sq ft

| Kitchen            | 8′ 0″ x 10′ 2″  | 2,420 x 3,080mm |
|--------------------|-----------------|-----------------|
| Living/Dining Room | 21′ 7″ × 14′ 3″ | 6,560 x 4,340mm |
| Bedroom 1          | 11′ 7″ × 12′ 0″ | 3,530 x 3,640mm |
| Ensuite            | 6′ 10″ × 7′ 11″ | 2,080 x 2,410mm |
| Bedroom 2          | 10' 0" x 12' 1" | 3,030 x 3,680mm |
| Bathroom           | 8′ 0″ x 6′ 10″  | 2,430 x 2,080mm |