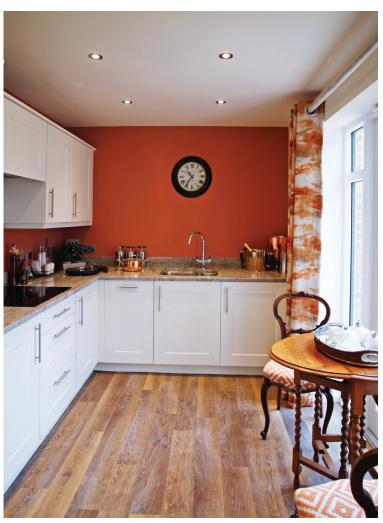

## 3 Beechwood House

## Internal measurements: 990sq ft

| Kitchen            | 8′ 0″ x 10′ 2″  | 2,420 x 3,080mm |
|--------------------|-----------------|-----------------|
| Living/Dining Room | 21′ 7″ × 14′ 3″ | 6,560 x 4,340mm |
| Bedroom 1          | 11′ 7″ × 12′ 0″ | 3,530 x 3,640mm |
| Ensuite            | 6′ 10″ × 7′ 11″ | 2,080 x 2,410mm |
| Bedroom 2          | 10' 0" x 12' 1" | 3,030 x 3,680mm |
| Bathroom           | 8′ 0″ x 6′ 10″  | 2,430 x 2,080mm |