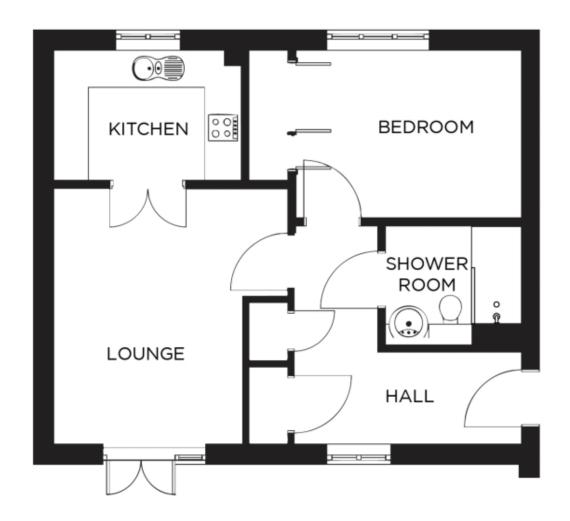

## Internal measurements: 614sq ft

| Kitchen            | 10′ 10″ x 7′ 6″ | 3,300 x 2,280mm |
|--------------------|-----------------|-----------------|
| Living/Dining Room | 11' 0" x 14' 9" | 3,330 x 4,480mm |
| Bedroom 1          | 13′ 1″ x 9′ 8″  | 3,970 x 2,940mm |
| Bathroom           | 7′ 11″ × 6′ 11″ | 2,400 x 2,090mm |