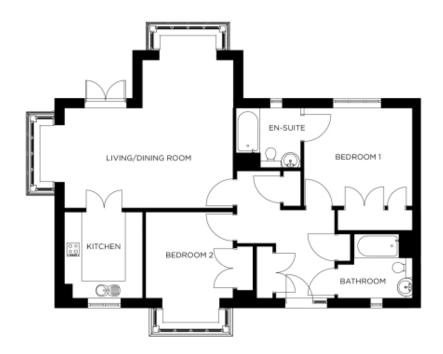

### Price: £POA\*, Ground floor

This beautiful apartment features a versatile open-plan living space adjacent to the fully equipped kitchen. An en suite master bedroom is supplemented by a second double bedroom and separate bathroom, giving the flexibility to entertain guests all year round. An entrance with ample storage flows into an interior complete with the very latest fixtures, fittings and appliances.

## Internal measurements: 1,152sq ft

| Kitchen            | 9′ 8″ x 10′ 8″   | 2,940 x 3,240mm |
|--------------------|------------------|-----------------|
| Living/Dining Room | 20′ 10″ x 18′ 3″ | 6,330 x 5,560mm |
| Bedroom 1          | 13′ 6″ x 12′ 3″  | 4,090 x 3,720mm |
| Ensuite            | 7′ 11″ × 7′ 5″   | 2,390 x 2,250mm |
| Bedroom 2          | 10′ 10″ x 10′ 8″ | 3,280 x 3,240mm |
| Bathroom           | 7′ 3″ x 8′ 0″    | 2,200 x 2,420mm |
|                    |                  |                 |