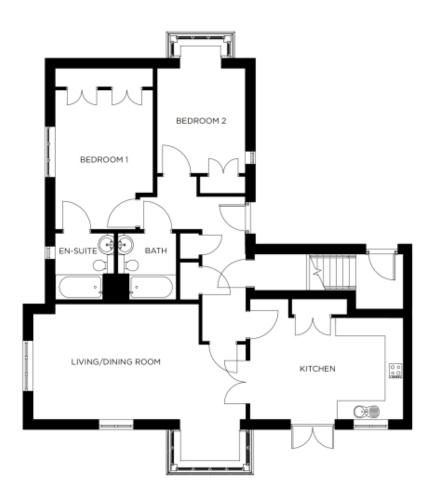

## Price: £707,000\*, Ground floor

A grand apartment with enviable living space and large windows that let in lots of natural light. Its airy living room and large dining kitchen with pantry are complemented by a large en suite master bedroom, a spacious second double bedroom and generous hall with ample storage.

## Internal measurements: 1,292sq ft

| Kitchen            | 18′ O″ × 11′ 11″ | 5,480 x 3,630mm |
|--------------------|------------------|-----------------|
| Living/Dining Room | 26′ 0″ x 13′ 7″  | 7,910 x 4,120mm |
| Bedroom 1          | 11′ 6″ x 16′ 4″  | 3,500 x 4,970mm |
| Ensuite            | 6′ 11″ x 7′ 10″  | 2,090 x 2,380mm |
| Bedroom 2          | 10′ 5″ x 12′ 4″  | 3,160 x 3,750mm |
| Bathroom           | 6′ 10″ x 7′ 10″  | 2,080 x 2,380mm |