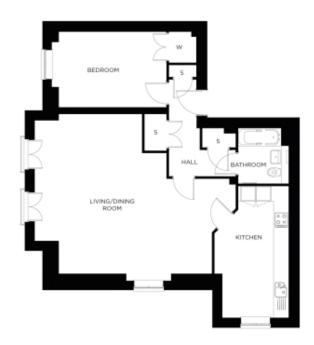

## Internal measurements: 896sq ft

 Kitchen
 8' 6" x 17' 0"
 2,580 x 5,160mm

 Living/Dining
 19' 9" x 20' 7"
 6,010 x 6,260mm

 Bedroom 1
 13' 11" x 9' 9"
 4,220 x 2,950mm

Apart from the fixtures and fittings described, the homes are unfurnished.